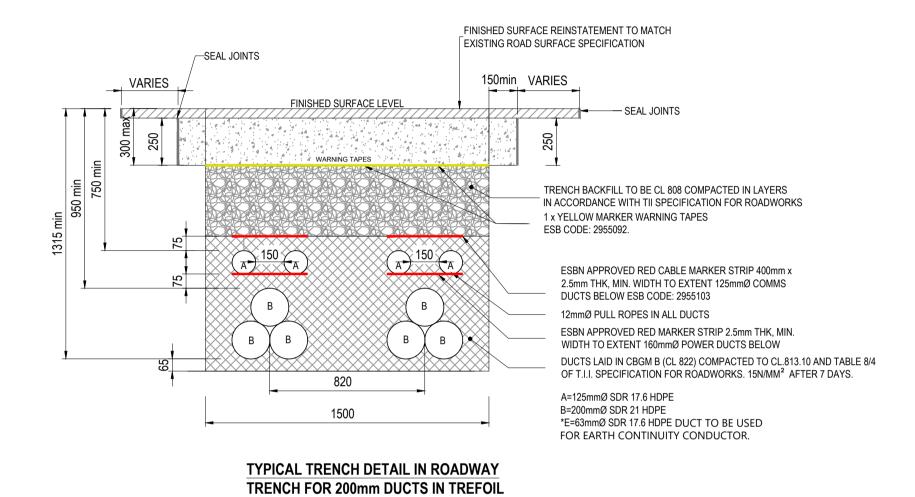

TYPICAL TRENCH DETAIL IN LANDSCAPED AREAS

TRENCH FOR 200mm DUCTS IN TREFOIL

SCALE 1:20

TYPICAL LOCAL SUPPLY TRENCH DETAIL IN GRAVEL AREAS INCOMERS TO UNIT SUB 2 No. 160mmØ ESB RED DUCTS SCALE 1:20

SCALE 1:20