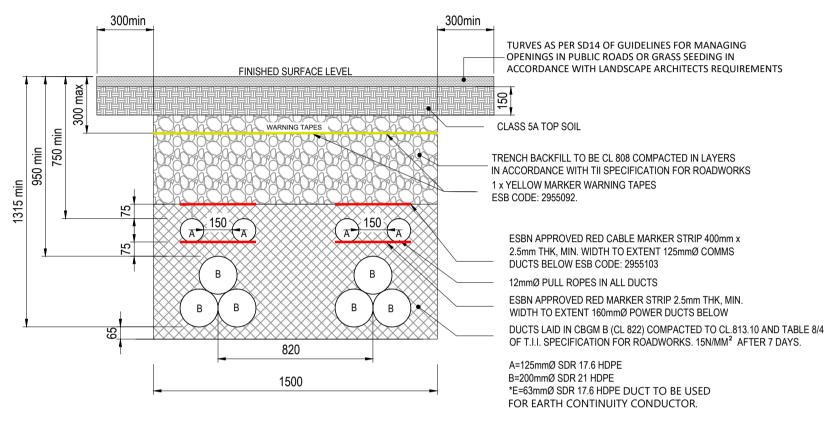

TYPICAL TRENCH DETAIL IN LANDSCAPED AREAS

TRENCH FOR 200mm DUCTS IN TREFOIL

SCALE 1:20

TYPICAL LOCAL SUPPLY TRENCH DETAIL IN GRAVEL AREAS INCOMERS TO UNIT SUB 2 No. 160mmØ ESB RED DUCTS SCALE 1:20

SCALE 1:20