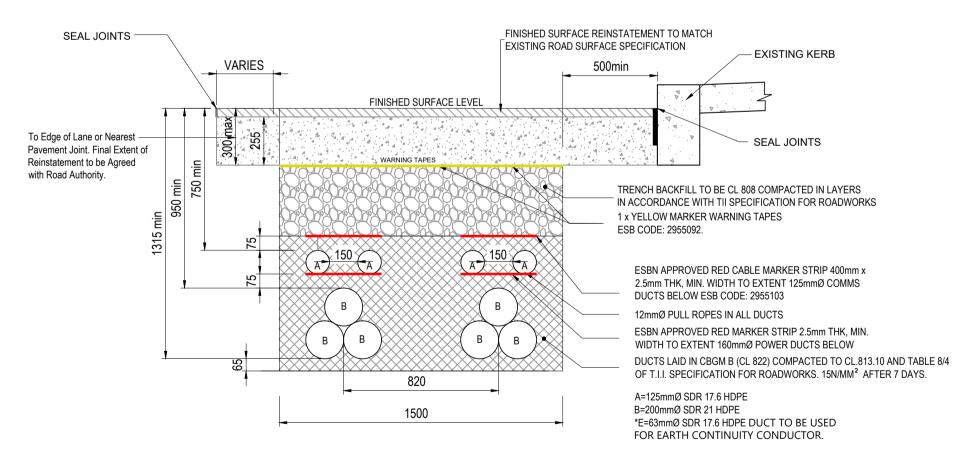

TYPICAL TRENCH DETAIL ALONG EXISTING KERB EDGE TRENCH FOR 200mm DUCTS IN TREFOIL SCALE 1:20

TYPICAL TRENCH DETAIL IN GRAVEL AREAS
TRENCH FOR 200mm DUCTS IN TREFOIL
SCALE 1:20

CLIENT

**HV Main Contractor** 