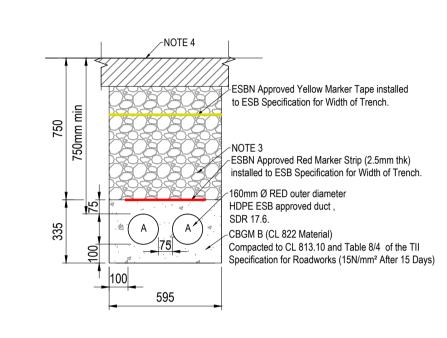

TYPICAL TRENCH DETAIL IN LANDSCAPED AREAS

TRENCH FOR 200mm DUCTS IN TREFOIL

SCALE 1:20

TYPICAL LOCAL SUPPLY TRENCH DETAIL IN GRAVEL AREAS INCOMERS TO UNIT SUB 2 No. 160mmØ ESB RED DUCTS SCALE 1:20

SCALE 1:20