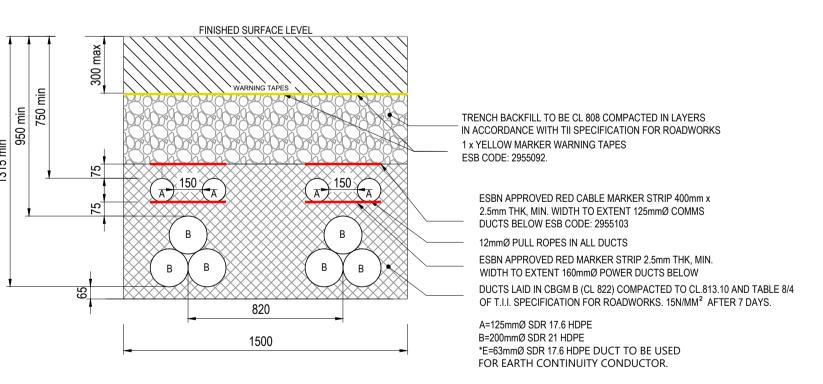

TYPICAL TRENCH DETAIL IN LANDSCAPED AREAS

TRENCH FOR 200mm DUCTS IN TREFOIL

SCALE 1:20

TYPICAL LOCAL SUPPLY TRENCH DETAIL IN GRAVEL AREAS INCOMERS TO UNIT SUB 2 No. 160mmØ ESB RED DUCTS SCALE 1:20

SCALE 1:20